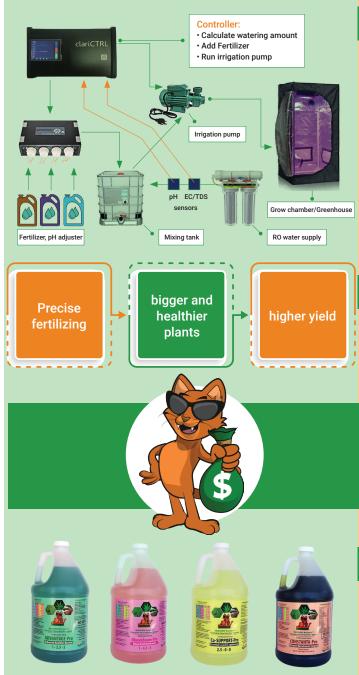

# **Smart Plant Growth Control**

#### clariCTRL Light control Fertilization/ Environment Monitoring Every module control module control module control module aspect of VPD. RH. intensity. Camera, growing duration Temperature weight, security, spectrum electrical power is under control > Bigger and Healthier Plants, Growth chamber/Greenhouse Higher yield

- High accuracy and flexibility, combined with ease of use
- High-reliability is essential: high-value crop (sometimes irreplaceable)
- Precise CO2 concentration, humidity, temperature, and tight pH range control
- Controlled dosing and sampling, long-term, flexible, responsive sequencing

 One-button setup, even for complex multistage data-driven growth cycles

 Accurate and detailed logging over time periods from seconds to months

Easily reconfigurable communications

 Email and text alerts, Wi-Fi, Ethernet, USB, Bluetooth

 Remote and standalone control and monitoring (smartphone / PC / tablet)

# **Fertilization Control**