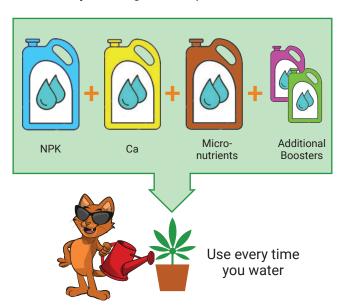

# **COMPLETE & SIMPLE**

- Only 3 easy components for a complete feed, just mix with daily watering. The basic set of boosters consists of 4 solutions, using only 3 of them at the same time.
- Perfectly soluble, great for irrigation systems with streaming dispensers.
- Contain all essential nutrients for each stage of plant development.
- Not just NPK: Provides amino acids that play a fundamental role in plant metabolism.

Includes additional boosters and bio stimulants for stress protection and maximizing plant potential.